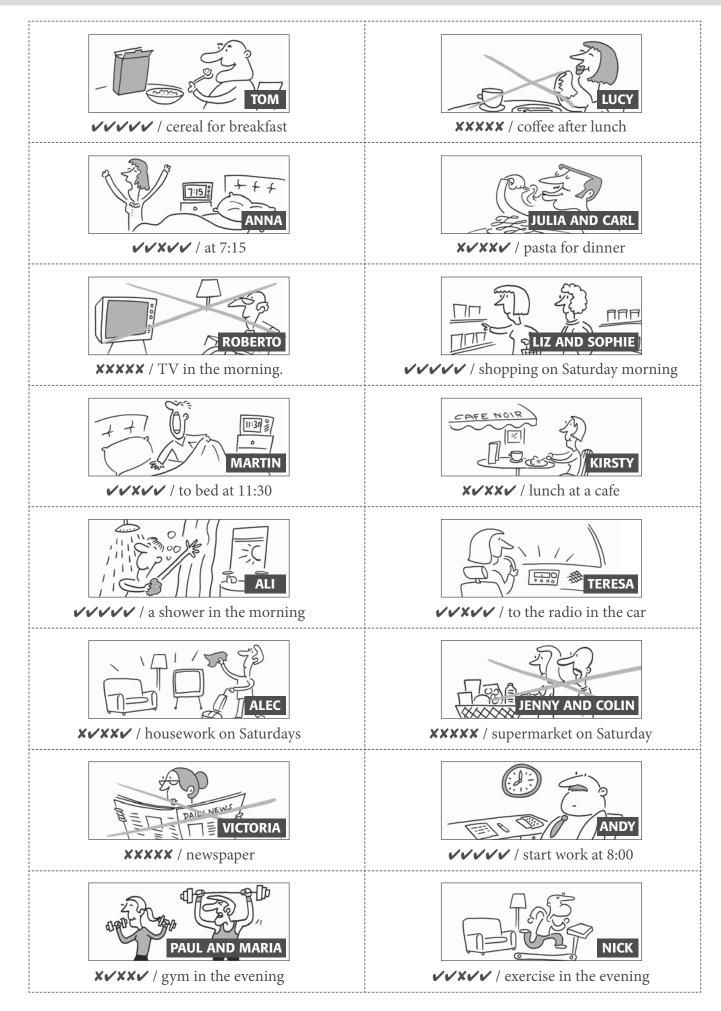

- - - - - - -

----

| live in a big apartment       | live near a supermarket     |  |
|-------------------------------|-----------------------------|--|
| drink coffee in the afternoon | drink water with your lunch |  |
| read sports magazines         | read computer magazines     |  |
| listen to the radio in bed    | listen to music in the car  |  |
| eat Mexican food              | eat fast food               |  |
| like opera                    | like cats                   |  |
| work in a hospital            | work with children          |  |
| study on the weekend          | study at night              |  |
| speak French                  | speak German                |  |
| have a blue car               | have two children           |  |
| watch TV in the morning       | watch sports on TV          |  |
| want a new computer           | want a vacation             |  |